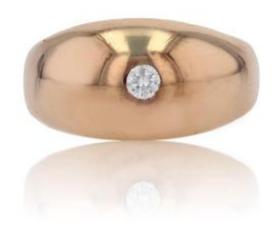

## Description

Domed pink gold bangle ring bezel-set in its center with a brilliant-cut diamond.

Period: 20th century

Main material: pink gold, 750 thousandths, 18

carats, eagle's head hallmark.

Diamond weight: approximately 0.10 carat.

Width of the ring at the base: approximately 3.8

mm, height: approximately 10 mm, thickness:

approximately 4 mm.

Net weight: approximately 5.7g.

Authentic old jewel - French work from the

beginning of the 20th century.