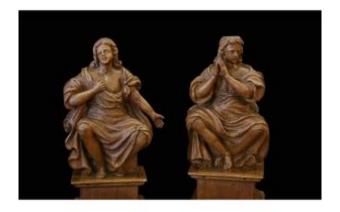

### Description

Pair of wooden statues
Late 17th early 18th century
Probably part of a set (the head of one of the
two characters is severed at its summit)
Classic figurative representation
with drapes and gesture particularly expressive.
Worldwide delivery, expedition with insurance