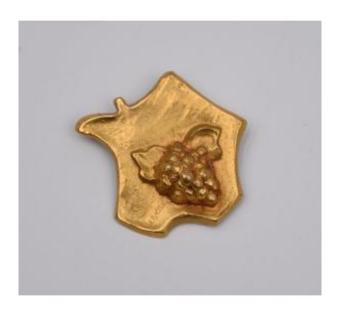

## Description

Gilded bronze brooch by Line Vautrin, signed LV on the reverse, representing France with a bunch of grapes in relief, the main wine-growing regions are indicated: Burgundy, Bordeaux, Touraine, Hérault. In good condition, gilding well preserved, the letters from the Touraine region are less well marked. Dimensions: 5 x 4.9 cm.