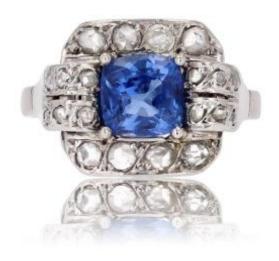

## Description

Art Deco ring whose setting is slightly rectangular in shape and decorated with rose-cut diamonds. In the center held with 4 claws, a cushion blue sapphire adorns the old ring. The profiles are openwork with geometric decorations.

Period: 20th century
Main material: platinum Total weight of the sapphire: approximately 1.60 carat.
Proportions: Height: approximately 12.1 mm, width: approximately 14 mm, thickness: approximately 4.5 mm, width of the ring at the base: approximately 1.6 mm.
Net weight: approximately 3.9g.
Antique jewelry - Work from the 1930s.
Our opinion: Old Art Deco sapphire and diamond