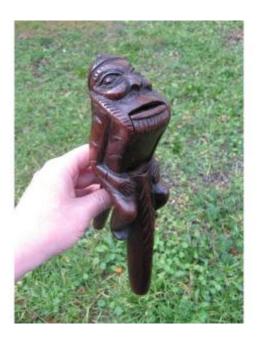

## Anthropomorphic Nutcracker In Carved Wood, Grotesque Character, 19th Century.

## Description

Old carved wooden nutcracker or nutcracker, representing a grotesque character. 19th century work. In good general condition, I would like to point out a slight loss on the foot, visible in photo No. 6. Height 29 cm, width 6.5 cm, profile 10.5 cm.

## 340 EUR

Period : 19th century Condition : Bon état Material : Solid wood Width : 6,5 cm Height : 29 cm Depth : 10,5 cm