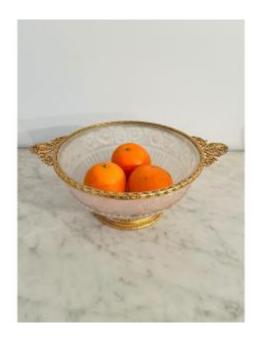

### Description

Glass paste cup from the Art Deco period 1930, flower decoration. Rests on a gilded bronze heel chiseled with friezes. The rim is surrounded by a gilded bronze gallery letting two openwork handles overflow decorated with cornucopias from which garlands of flowers escape in their center: a swan with outstretched wings. The glassware has no defects. Signature in relief: Lorrain Nancy for Daum (1927-1932)

#### 220 EUR

Signature: Lorrain Nancy pour Daum

Period: 20th century

Condition : Très bon état Material : Glass paste

Length: 27,5cm Diameter: 20,5cm

Height: 10cm

https://www.proantic.com/en/1249003-glass-paste-cup-with-gi