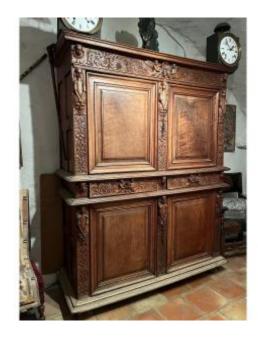

## Description

Pretty four doors with two drawers in walnut from the 17th century, superb quality of sucpture, angel's head, mask and floral decoration typical of this period, the piece of furniture is offered to you in its old condition but in good condition, some restorations are required. plan to restore its former glory!

#### 2 300 EUR

Period: 17th century

Condition: Prévoir restauration

Material: Wallnut

Length: 162 Height: 208

Depth: 62

https://www.proantic.com/en/1249435-17th-century-double-b

ody-furniture.html