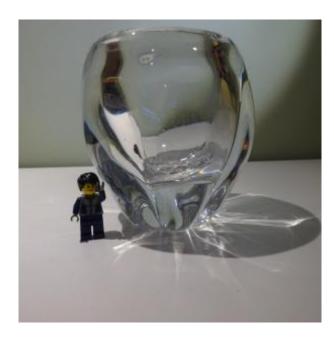

# Heavy Vase Daum

#### 350 EUR

Signature : DAUM
Period : 20th century

Condition : Parfait état

Material : Crystal Diameter : 11 cm

Height: 12 cm

https://www.proantic.com/en/1250955-heavy-vase-daum.html

### Description

I am confirmed that this magnificent crystal vase is indeed a creation by Daum. Before the pieces were signed, a paper label was attached to it which has disappeared. Magnificent mid-20th century object, elegant despite its weight of 3.7 kg.