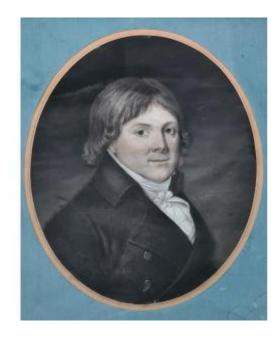

## Description

Pair of portraits of a couple under the directorate. Facing each other, the flesh is painted with pink pastels, the lace with white chalk. They are unfortunately not signed and the paper of the woman's portrait is damaged at the bottom. They are framed in Louis XVI style frames with blue gray trim, this one peeling off in places. The oval of the passes measures 47x38 cm.