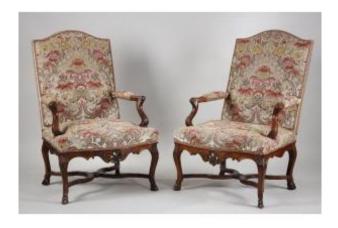

## Pair Of Regency Period Spacer Armchairs

Description

Pair of walnut armchairs with a queen-style basket-handle backrest, cuff armrests and finely carved, armrest supports finely carved with acanthus leaves and lily leaves. The scalloped belt, curved on the front and carved with an openwork shell and acanthus leaves.

The feet carved in front with acanthus leaves and end with elegant doe feet. They are joined by a fretted and finely sculpted spacer.

French work from the Regency period in perfect condition

Dimensions

107cm H x 69cm W x 54cm D