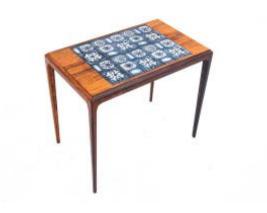

# Blue Ceramic Side Table, Denmark, 1960s. After Renovation.

### Description

Teak coffee/side table with ceramic top. Produced in the mid-20th century in Denmark. The furniture is in very good condition, after professional renovation. Dimensions: height 51 cm / width 60 cm / depth 36 cm