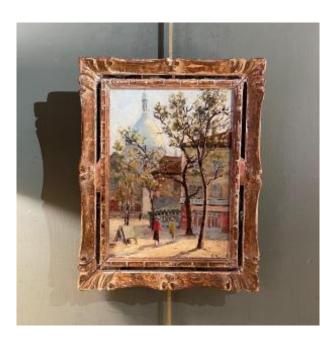

## Montmartre, Paris

## Description

Painting representing Montmartre in Paris. Oil on cardboard signed lower right Socrate, dating from the mid-20th century. Original mirrored bead frame. Note: there are three other paintings of Paris by the same painter, sold separately. Dimensions with the frame: 28 cm x 22.5 cm Dimensions without the frame: 21.5 cm x 16 cm Possibility of sending: France / International As an indication, we systematically respond to any request for information by email Please remember to check your letters unwanted

## 240 EUR

Signature : Socrate Period : 20th century Condition : Bon état Material : Other Width : 22.5 Height : 28