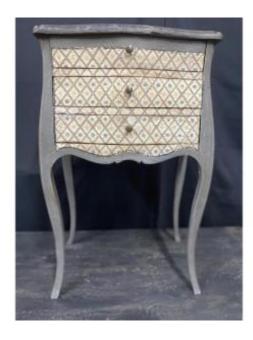

## Louis XV Curved Between Two Commode From The 1920s Patinated

Description

Very pretty little chest of drawers curved on the sides and front in Louis XV style opening onto 3 drawers magnificent patina of several colors with different shapes dating from the 1920s very decorative in any interior

980 EUR

Period: 20th century

Condition : Très bon état Material : Painted wood

Length: 52 cm Height: 76,5 cm

Depth: 33 cm

https://www.proantic.com/en/1254219-louis-xv-curved-betwe en-two-commode-from-the-1920s-patinated.html