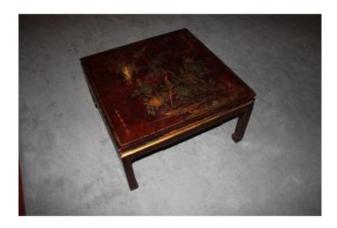

# Low Chinese Coffee Table From The Early 1900s, Lacquered Wood. It Features A Top De

### Description

Low Chinese coffee table from the early 1900s, lacquered wood. It features a top decorated with paintings depicting a lakeside scene with birds.

Origin: China Period: Early 1900s

Dimensions: 80x80x46h cm