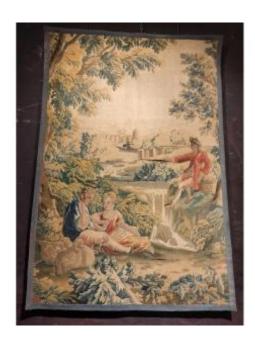

## Description

Pretty wool and silk tapestry representing a romantic rural scene. Two figures sit under the trees talking quietly, while another stands aside. The setting is green and in the background a bridge and a castle.

The colors are bright. Old restorations of use and maintenance, and braided; some wear could be taken back.

Royal Workshops of Aubusson.

Louis XVI period.

Dealer