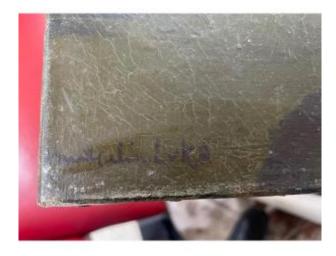

## Naive Painting By Madeleine Luka

### Description

Very beautiful oil in the naive style of Madeleine Luka 1894. 1989 French painter. Illustrator, naive paintings, poet. Here is a beautiful representation of his talent in this oil rich in color and technique! Mother and child in the countryside. In very good shape! Without frame. Format of 46x38 cm. Visually superb painting! Do not miss!