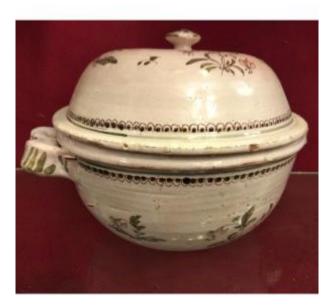

#### Description

Libourne earthenware tureen from the 18th century. Quite crude stylized floral decoration on a very rustic mold. From handle to handle 33 cm internal diameter 22.5 cm total height 22 cm Old consolidation with 2 staples placed on the outside