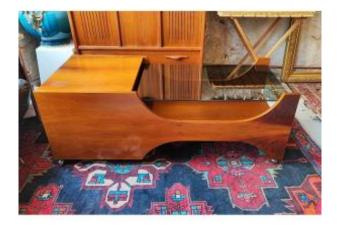

# Rosewood Bar Coffee Table Italy 1960

### Description

Coffee bar table in rosewood veneer and smoked glass top. The bar opens onto a folding top and the interior houses storage for bottles and glasses. The coffee table rests on 4 chrome steel casters. Italian work from the 1960s in the style of Claudio Salocchi, see Oriolo model. Very good general condition, note some small restorations on the lower ridge, see the last three photos. Dimensions 122\*50\*45 cm.