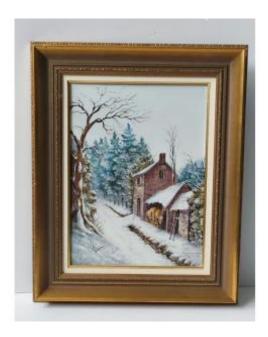

## Description

PAINTING PAINTING ON PORCELAIN. PORCELAIN LIMOGES FRANCE. HAND EXECUTED AND SIGNED BY THE DECORATOR RIBES. WINTER DECOR ENHANCED WITH ENAMEL. Wooden frame and gilded strips. 20th century PERIOD. Dimensions with frame: Height: 52 cm Width: 42.5 cm Thickness: 4 cm. Dimensions without frame: Height: 36.5 cm Width: 27 cm. Condition: Very good condition, no breakage, no wear to the decor, all visible in the photos Has another painting with winter decor signed RIBES on sale for EUR380 ( the last 3 photos )

380 EUR

Signature : RIBES LIMOGES Period : 20th century Condition : Très bon état Material : Porcelain Width : 42.5 cm Height : 52 cm Depth : 4 cm

https://www.proantic.com/en/1258171-limoges-porcelain-pain ting-sign-ribes-decor-winter-enamel-hand-painted.html