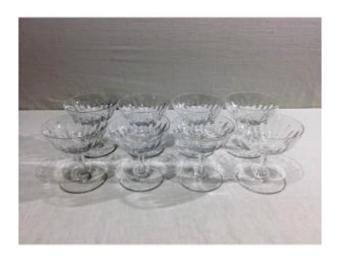

## Baccarat - 8 Baccarat Crystal Champagne Glasses Casino Model

## Description

8 crystal champagne glasses from the famous Baccarat Cristallerie, Casino model.

The crystal is worked hollowly, in the shape of points of two different sizes offered alternating at the bottom of the cup.

Very good state.

French work from the 20th century with the classic "Baccarat France" stamp with the design of the carafe and the two glasses.

Also available on our gallery, of the same model, are different glass services.