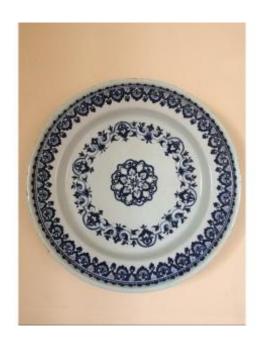

## Description

Beautiful and large round dish decorated in blue monochrome with lambrequins and palmettes. It has a rosette motif in the center surrounded by a frieze. The wing is also decorated with a large frieze. The back has a heel and molding with an original hole for hanging the dish. Slight crack in the bottom left