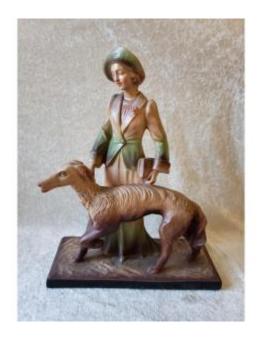

## Elegant Greyhound - Art Deco Stucco Period Statue - Simonetti

Description

This model, from the Art Deco period, has been finely crafted. The patina is original (it has not been repainted or varnished) and the statue is in perfect condition.

There is a Simonetti et Cie stamp on the terrace which attests to its manufacture between 1930 and 1940.

This elegant casting measures 44 cm high, 34 cm long and 13.5 cm wide.

Careful and secure packaging.

179 EUR

Period : 20th century Condition : Parfait état

Material: Stucco Length: 34 cm Width: 13.5 cm Height: 44 cm

https://www.proantic.com/en/1258963-elegant-greyhound-art-deco-stucco-period-statue-simonetti.html