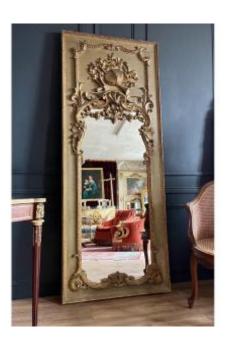

## PROANTIC LE PLUS BEAU CATALOGUE D'ANTIQUITES

Trumeau From The Early 19th Century In Painted And Gilded Wood Decorated With Mus

## Description

Trumeau from the beginning of the 19th century decorated with musical instruments. It is made of painted and gilded wood. Good condition - no lack of sculptures