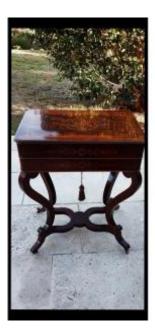

#### Description

Very beautiful work table or "worker" with marquetry decoration and X-shaped spacer, from the Charles X period (around 1820/1830). Very beautiful cabinetmaking work, it has a lifting mirror at the top, multiple storage spaces inside as well as a belt drawer with its original key. Note, a slot on the exterior tray.

### 950 EUR

Period : 19th century Condition : Très bon état Material : Marquetry Width : 55cm Height : 72cm Depth : 36cm

https://www.proantic.com/en/1260001-very-beautiful-workerfrom-the-charles-x-period.html