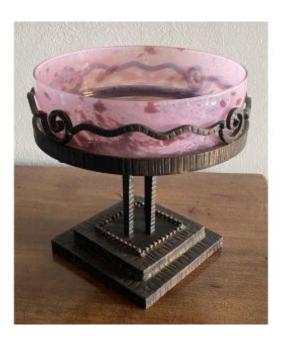

## Cup Or Table Center In Wrought Iron And Art Deco Glassware 20th Century.

### 230 EUR

Period : 20th century Condition : Bon état Material : Wrought iron Diameter : 22 cm Height : 21 cm

https://www.proantic.com/en/1260313-cup-or-table-center-inwrought-iron-and-art-deco-glassware-20th-century.html

#### Description

Art Deco bowl with hammered wrought iron base and speckled glassware.

Dimensions: Height: 21 cm Diameter: 22 cm

For any information, do not hesitate to contact us.