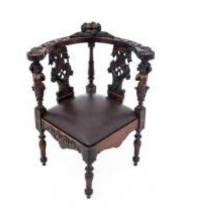

# Antique Corner Armchair, Western Europe, Circa 1900. After Renovation.

## 957 EUR

Period : 19th century Condition : Restauré par notre atelier Material : Wallnut Width : 68 Height : 81 Depth : 68

https://www.proantic.com/en/1261537-antique-corner-armchai r-western-europe-circa-1900-after-renovation.html

### Description

Antique Cormer armchair dating from around 1900. The furniture is in very good condition, after professional renovation. The seat is covered in new natural leather. Dimensions: height 81 cm / seat height. 40 cm / width 68 cm / depth 68 cm