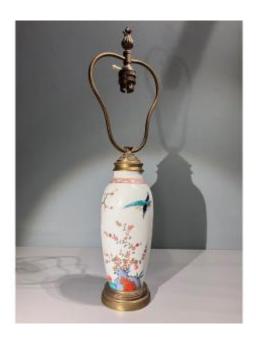

## Description

Between the end of the 19th century and the beginning of the 20th century, Chantilly porcelain was very fashionable, particularly the Japanese style Kakiemon decorations with flowered hedges. Manufactures in the Paris region have reissued pieces from the 18th century. Among the best known, Maison Samson. Traditionally, the decorations are painted and the bronze mounts are carefully crafted. Height of the vase: 20 cm and the lamp: 47 cm. Original electrical assembly (wires and plug removed). Free shipping for mainland France.

## 180 EUR

Period : 20th century Condition : Bon état Material : Porcelain Height : 47 cm

https://www.proantic.com/en/1261778-porcelain-lamp-samson -chantilly-kakiemon.html