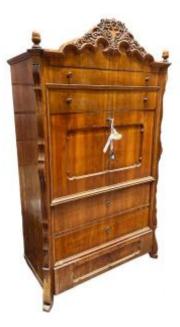

## Biedermeier Secretary, Early 19th Century

## Description

Bierdermeier secretary from the early 19th century in cherry veneer. Interior in curved walnut revealing 9 curved drawers as well as a small door welcoming Versailles parquet style marquetry. It opens with a flap. The secretary has 5 drawers with original lock. Beautiful quality finely carved pediment.