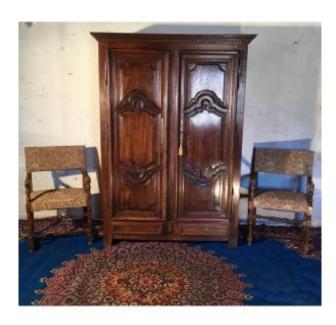

## Wardrobe, Louis XIV From Presbytery In Walnut, 17th Century.

1 380 EUR

Period: 18th century Condition: Bon état Material: Wallnut

Width: 150cm Height: 204cm Depth: 71cm

https://www.proantic.com/en/1262253-wardrobe-louis-xiv-from-presbytery-in-walnut-17th-century.html

## Description

Magnificent, Wardrobe, presbytery, Louis XIV in walnut, 18th century period. Very beautiful Louis Louis XIV cabinet carved on the front in each door with cross sculpture. Two. Doors on drawer fronts. She is sculpting every face. the locks are original. Do not hesitate to contact me for more information in order to purchase with full knowledge. You can also contact me at 04/68/49/53/0406/99/48/80/76 Delivery of 150 euros throughout France For other destinations abroad, contact me. You can also pick up the cabinet on site. Price: EUR1380 Period: 18th century Style: Louis