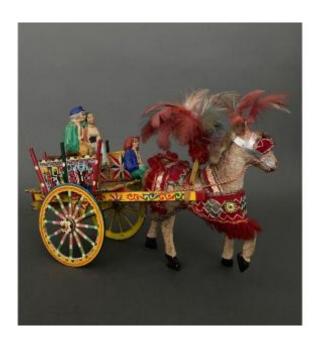

## Sicilian Folk Cart In Papier-mâché Early 20th Century

#### Description

Here is an ancient Sicilian folk cart, a lovely hand-painted work of 20th century folk art. The work is funny and moving. These are cardboard, wood and papier-mâché. As for the condition, we note that the characters have been glued back together, note wear on the polychrome, small wear on the slightly worn feathers. However, the whole remains in a good state of conservation. Our photos allow you to appreciate the quality of the object. For the condition, please detail the photos. Feel free to zoom in. The photos are an integral part of the description. Dimensions: Height: 18 cm Width: 29 cm Depth: 11 cm E: M3078