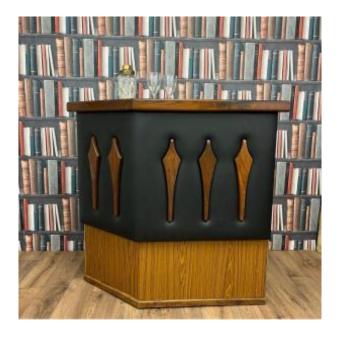

## Description

Scandinavian style bar from the 1960s, it measures 106cm wide, 58cm deep by 101cm high, it is made up of two interior shelves and covered with imitation leather decorated with geometric patterns in solid wood, the top and the general frame are in melamine. Good condition with some minor signs of use.