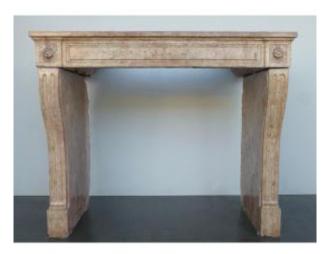

## Description

Louis XVI period fireplace in Préty marble stone, known as Tournus stone (Saône et Loire), small, from the center of Lyon and in perfect condition. Its lintel decorated with a reserve flanked by rosettes rests on light console jambs cut into a sheath and adorned with channels. The dimensions of its fireplace are 108 cm wide and 94 cm high. You can visit our site: www.claudeaugustin.com