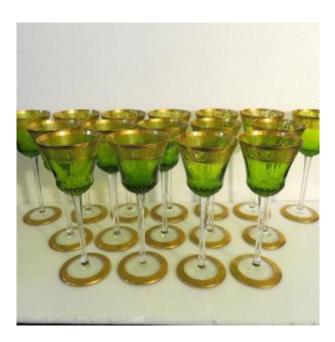

#### Description

1 Roemer chartreuse thistle gold in St-Louis crystal height 20,8 cm /8.19 inch Price for one glass disponibility : please contact me price in Saint Louis Shop : 580 euros each

in perfect condition crystal and golden The thistle was the original inspiration behind this service when it was created for the Nancy exhibition in 1908 at the height of the Art Nouveau movement. Later, 'Entente cordiale oblige', Chardon ('Thistle') was anglicised, becoming Thistle, and sparkled nobly on the greatest tables. www.antiquites-biau.com

### 360 EUR

Signature : saint louis Period : 20th century Condition : Parfait état Material : Crystal Height : 20.8

https://www.proantic.com/en/1263756-1-roemer-alsace-wineglass-chartreuse-color-in-saint-louis-thistle-gold-crystal-signe d..html