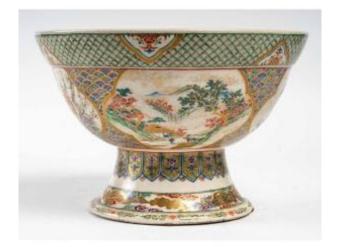

## Large Japanese Cup On Pied-douche. Kyoto 19th Century

## Description

Very beautiful and rare large porcelain bowl with polychrome enamels with very finely made decorations of birds, florals and mountains, Fuji... The quality of production is remarkable and characteristic of Kyoto pieces where the decorations are made by the greatest craftsmen Satsuma vases in particular are the most sought after. This large cup has an unidentifiable stamp under the base.