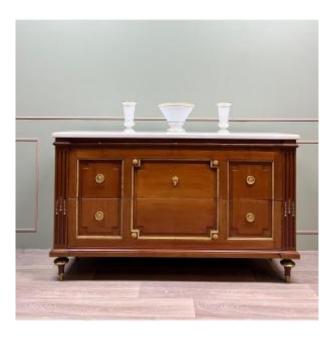

## Description

Large Louis XVI style mahogany and mahogany veneer chest of drawers. It opens with two large drawers and three zippers, each covered with blue leather. White marble top. Ornamented with gilded and chiseled bronzes, it rests on four spinning top legs. Key present and functional lock. Louis XVI style, 20th century height 90 cm width 148 cm depth 41.5 cm delivery throughout France for 125 euros other destinations contact us do not hesitate to contact us for any information

## 950 EUR

Period : 20th century Condition : Très bon état Material : Mahogany Width : 148 cm Height : 90 cm Depth : 41,5 cm

https://www.proantic.com/en/1264065-large-louis-xvi-style-m ahogany-commode.html