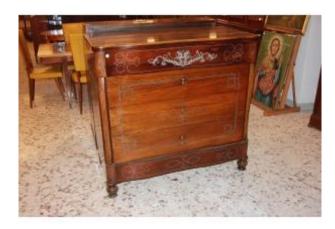

## Spanish Chest Of Drawers From The First Half Of The 1800s In Walnut Wood

1 900 EUR

Period: 19th century

Condition : Parfait état

Material: Wallnut

Width: 116

Height: 111

Depth: 59

## Description

Spanish chest of drawers from the first half of the 1800s in walnut wood. It features a body with 5 drawers, all adorned with rich silver metal inlay motifs.

Origin: Spain

Period: First half of the 1800s Dimensions: 116x59x111h cm Dealer