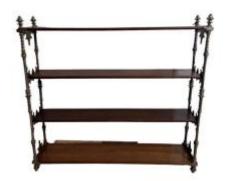

## Wall Shelf, Neo Gothic, Cast Iron And Wood, 19th Century.

450 EUR

Period : 19th century Condition : Bon état

Material: Cast iron

Length: 76 cm Width: 17 cm

Height: 71 cm

https://www.proantic.com/en/1267914-wall-shelf-neo-gothic-cast-iron-and-wood-19th-century.html

## Description

Very beautiful wall shelf in cast iron and wood, In good condition, patina of time, It consists of 4 wooden shelves and two cast iron uprights, Hanging rings at the top of the uprights, In the Neo Gothic style, Work from the 19th century  $^{\circ}$ , Weight: 7 kg, Dimensions: Height: 71 cm,

Length: 76 cm, Width: 17 cm.

Dealer

Francis Le Noir Antiquites

**Antiquites Toutes Epoques** 

Tel: 06 20 33 57 94

16 rue Notre Dame des Monts

La Teste de Buch 33260