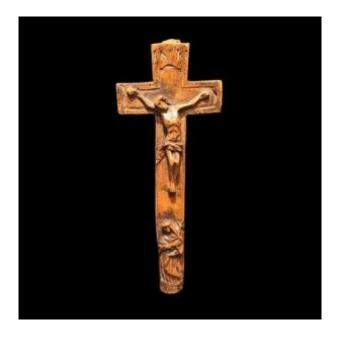

## Christ On The Cross Reliquary, 18th Century, Netherlands

Description

The Netherlands 18th century

A reliquary of Christ on the cross, Inri inscribed on top, and Mary Magdalena at the base. Corpus Cristi

The back of the cross has a side that can be opened and shows a relic.

The wood of the slide is probably replaced, further in good condition.

**750 EUR** 

Period: 18th century
Condition: Bon état

Material : Solid wood

Width: 4.9cm Height: 14cm Depth: 2cm

https://www.proantic.com/en/1268019-christ-on-the-cross-reliquary-18th-century-netherlands.html

Dealer

Mazereeuw Antiquair

Antique Dealer

Mobile: +31610441458

Spiegelgracht 19