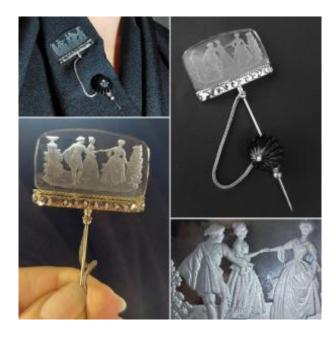

## Description

Elegant neoclassical style pin which has a glass engraving of a gallant scene. The decorative upper part presents a gallant scene of three Louis XVI characters in a garden, engraved in a glass plate, in imitation of an intaglio on crystal, its edges are faceted. This plaque is fixed on a silver metal bar decorated on one side with a frieze of faceted steel beads. The long pin for hanging has a sliding metal element connected to a chain and decorated with a ribbed black molded glass cabochon and ensures the safety of the jewelry. Delivery: EUR10 for mainland France.