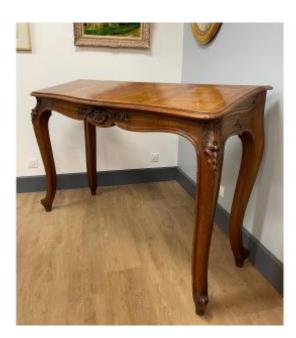

#### Description

Large walnut notary desk from the 19th century. It is made up at eye level of a large inclined work surface where we discover a large compartment and a small one. Large drawer on one side. Scalloped crosspiece decorated in its center with a shell.

4 strongly curved legs with "shell" feet Work from the end of the 19th century.