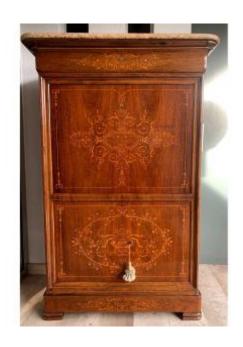

## Rare Charles X Rosewood Secretary Very Rich Marquetry And Lemon Tree

3 500 EUR

Period: 19th century

Condition : Quelques manques

Material: Wood marquetry

https://www.proantic.com/en/1270117-rare-charles-x-rosewoo

## Description

Secretary desk richly inlaid with floral decoration and rosewood and light wood urns interior in lemon tree inlaid with black wood opening with a flap and two doors revealing three English-style light wood drawers pendulum system with counterweights note a slight lack of veneer on a side complaint see photo the leather perhaps needs to be revised the counterweight forming a lift a secret drawer that is difficult to close model of rare quality and refinement