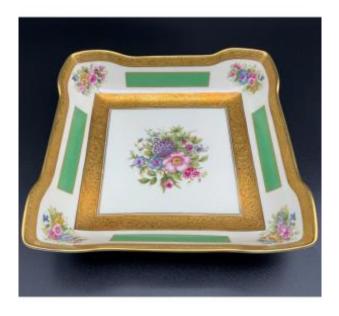

### Description

Superb square section bowl in enameled porcelain from the Rosenthal factory. Decorated with a central bouquet and 4 bouquets at each corner, all topped with large floral friezes with gold highlights. Dimensions: 20 x 20 x 5 cm In perfect condition, decoration and gilding intact. Signed on the reverse with the Rosenthal factory stamp.