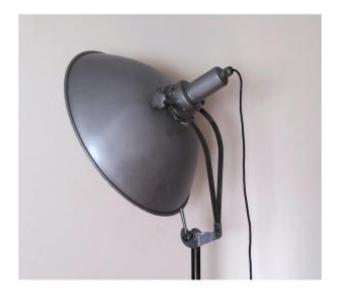

# Description

Old projector for cinema lighting (?) - Circa 1930

Old projector whose base has been modified to receive classic screw bulbs

Mounted on a metal base (later but very well matched)

Very large adjustable aluminum reflector Grey exterior, white interior

Original metal joints

Dimensions:

Foot width: 76 X 76 cm Foot height: 104 cm

Reflector diameter: 61 cm

Depth: 75 cm