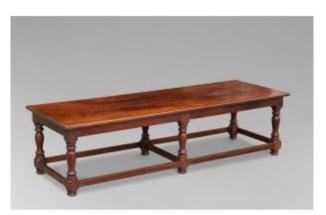

## Description

A wonderful early 20th century solid polished teak coffee table, at 2 meters long. Rectangular well figured polished teak top, above 6 turned legs connected by stretchers. Dating from the early 1900s. Very good quality, amazing patina and color, all pegged joints construction. A useful and decorative statement for a variety of interiors.