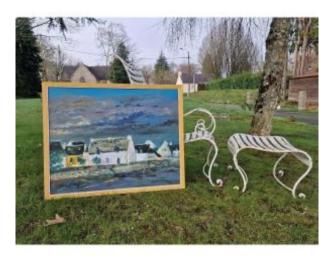

## Description

Large painting representing old cottage-type houses by the sea or a river. The scene is not titled but being a local resident I think that this village must be located between the edge of the Etel river called the Etel ria (Morbihan) and the old port of Plouhinec (Morbihan). The pictorial style like the colors of our painting remind me of the work of the painter Georges Laporte (1926-2000). Signed on the back Jean le Pelch, painter born in 1926 and died in 2006. the frame measures 97.5cm x 78.5cm and the canvas measures 92cm x 73cm.