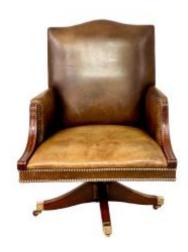

## Revolving Leather Director's Chair

4 600 EUR

Period: 20th century
Condition: Bon état
Material: Leather
Width: 68,5 cm
Height: 101 cm
Depth: 62 cm

https://www.proantic.com/en/1272031-revolving-leather-director039s-chair.html

## Description

A superb and very handsome revolving leather director's chair with a high back and comfortably wide, padded seat. The arm rests are shaped and enclosed, and the leatherwork nicely aged and full of timeworn character, and accented with brass nailhead trim throughout. The chair is supported by four out-swept supports, terminating in brass shepherd castors. This is a really comfortable chair, and would be an extremely stylish addition to a home office or study.