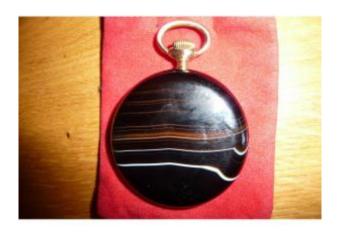

# Zenith; Rare Zenith Pocket Watch With Agathe Case, Circa 1900.

### Description

Very beautiful Zenith pocket watch with Agathe

Enamel dial, with Arabic numerals, second hand at six o'clock and pear-shaped hands in burnished steel.

Movement in gilded brass, with lever escapement, and compensated balance wheel, pendant winding.

Magnificent case entirely in Agathe, with screwed bezel to access the movement. no 1694227

Perfect condition, serviced guaranteed.

I remain at your disposal for any additional information or photos.