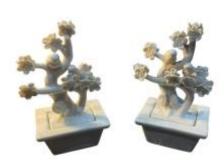

## Pair Of Trees With Trendy Bird Decor Chinese White Porcelain

580 EUR

Period : 19th century Condition : Parfait état

Material: Porcelain

Width: 10 cm Height: 19 cm Depth: 7,5 cm

https://www.proantic.com/en/1273682-pair-of-trees-with-trend y-bird-decor-chinese-white-porcelain.html

## Description

Pair of Trees with Branched Bird Decor White Chinese Porcelain Very beautiful duo from the end of the 19th century to the beginning of the 20th century in Dehua porcelain known as Chinese white High quality work, signature at the base Recurring symbol in the tradition of scholars, the bird on a a flowering tree is a common representation in artistic circles since Chinese Antiquity Free and insured shipping in mainland France Dealer