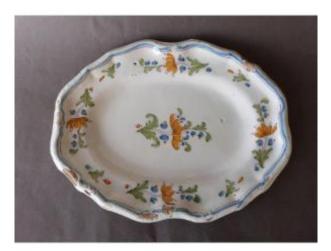

## Earthenware Dish From Bergerac South West 18th Century

## Description

rare earthenware dish with polychrome painted decoration attributed to Bergerac, South West 18th century scalloped edges decorated with painted flowers characteristics in good condition no shock no cracks missing original enamel all questions welcome careful delivery