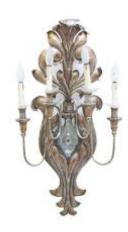

## Pair Of Apliques In Wrought Iron And Glass, 1960s

## Description

Pair of Apliques in wrought iron and glass, 1960s Beautiful and elegant Wall Apliques with 4-light, wrought iron 1960s 1900s

Classic Baroque style,

Elegant and fine thanks to the decoror present in the brass and glass part

Measurements: H 83 x W 30 x D 12 cm