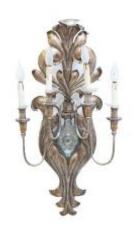

## Pair Of Apliques In Wrought Iron And Glass, 1960s

## Description

Pair of Apliques in wrought iron and glass, 1960s Beautiful and elegant Wall Apliques with 4-light, wrought iron 1960s 1900s

Classic Baroque style,

Elegant and fine thanks to the decoror present in the brass and glass part

Measurements: H 83 x W 30 x D 12 cm